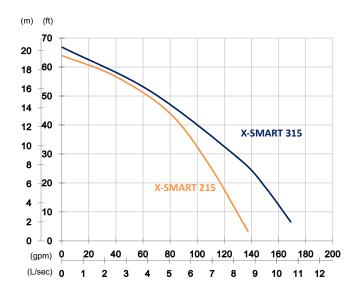

## Stainless Steel Pump X-SMART 215/315

**Dewatering Pump** 

**Dewatering Pump** 

|                  | X-SMART 215                                   | X-SMART 315                                       |
|------------------|-----------------------------------------------|---------------------------------------------------|
| OUTPUT           | 2 HP (1.5 kW)                                 | 2 HP (1.5 kW)                                     |
| OUTLET           | 2" (50 mm) 3" (80 mm)                         |                                                   |
| SOLID<br>PASSAGE | 0.3" (7 mm) 0.3" (7 mm)                       |                                                   |
| Weight           | 42 lbs/19 kg                                  | 42 lbs/19 kg                                      |
| HEAD             | Rated: 44 ft, 13.5 m<br>Max: 64 ft, 19.5 m    | Rated: 28 ft, 8.5 m<br>Max: 67 ft, 20.4 m         |
| FLOW             | Rated: 79 gpm, 5 L/s<br>Max: 134 gpm, 8.7 L/s | Rated: 132 gpm, 8.3 L/s<br>Max: 169 gpm, 10.7 L/s |

| 0.3" (7 mm)                                       |   |
|---------------------------------------------------|---|
| 42 lbs/19 kg                                      |   |
| Rated: 28 ft, 8.5 m<br>Max: 67 ft, 20.4 m         |   |
| Rated: 132 gpm, 8.3 L/s<br>Max: 169 gpm, 10.7 L/s |   |
|                                                   | _ |