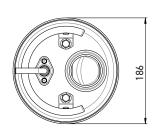

unit:mm C.W.L: Continuous running water level L.W.L: Lowest running water level

| Pump Type               |               | Electric Submersible Pumps               |  |
|-------------------------|---------------|------------------------------------------|--|
| Motor                   | Phase         | 1-Phase, 3-Phase                         |  |
|                         | Туре          | Induction Motor                          |  |
|                         | Poles         | 2 Pole (3450 rpm)                        |  |
|                         | Insulation    | Class F                                  |  |
|                         | Protector     | Circle Thermal Protector                 |  |
|                         | Starter       | 1-Phase Capacitor-Run,<br>3-Phase D.O.L. |  |
| Lubricant               |               | Food Grade (ISO VG32)                    |  |
| Specs.                  | Impeller Type | Closed                                   |  |
|                         | Shaft Seal    | Double Mechanical Seal                   |  |
|                         |               | Silicon Carbide VS Ceramic/Carbon        |  |
|                         | Bearings      | C3 Shielded ball bearings                |  |
|                         | Cable         | CSA-Certified PVC Jacketed Cables        |  |
|                         |               | 33 ft (10 m) or longer upon request      |  |
| Materials               | Pump Casing   | Stainless Steel                          |  |
|                         | Impeller      | Stainless Steel                          |  |
|                         | Motor Frame   | Stainless Steel                          |  |
|                         | Motor Shaft   | Stainless Steel                          |  |
|                         | Strainer      | Stainless Steel                          |  |
| Max. Liquid Temperature |               | 40°C (104°F)                             |  |
| Max. Submersion Depth   |               | 20 m (66 ft)                             |  |
| pH Range                |               | pH 5 - pH 8                              |  |